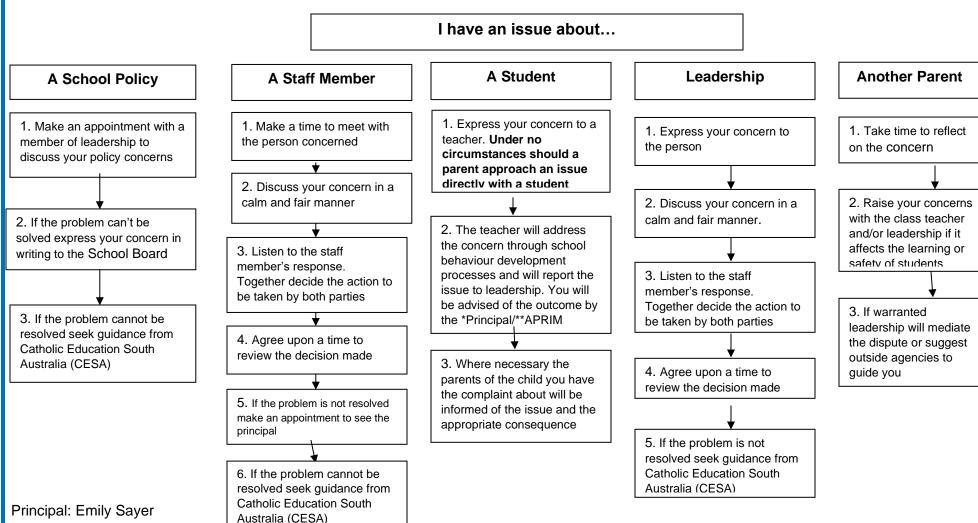

GRIEVANCE PROCEDURE FLOWCHART 2021

## St Monica's Parish School Parent/Community Member Grievance Procedure

In a school community issues of conflict or concern can arise. The School Board believes we need to communicate clearly that issues or concerns that are resolved in respectful and appropriate ways. It is important that grievances are kept confidential and that a time of reflection takes place before moving toward the Grievance Procedure. Criticism of the school or the teacher does not support your child's education as it undermines the trust between students and their teacher